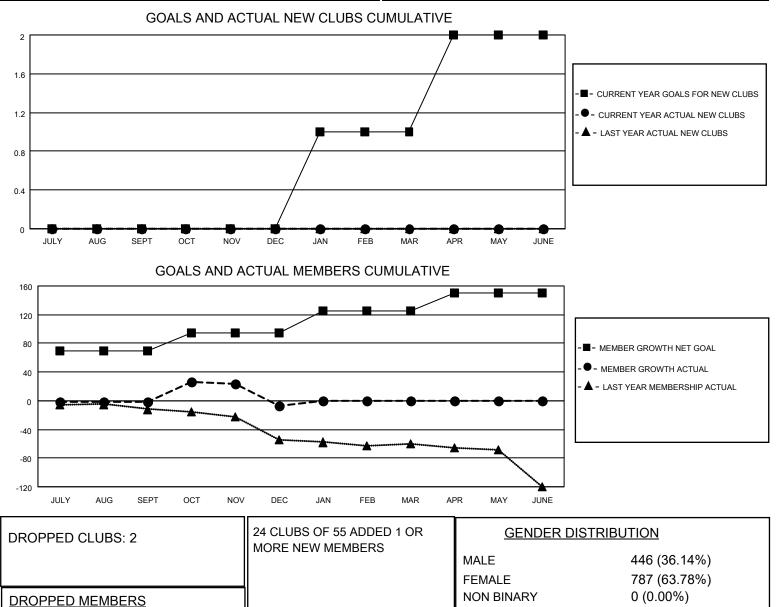

## LOCATION TURKEY

DECEASED

OTHER TOTAL

MBR0181

CLUB CANCELLED

District 118 Y

Results as of: 12/31/2021

| Clubs                 |               |           |               | Members               |                       |                         |                                                    |
|-----------------------|---------------|-----------|---------------|-----------------------|-----------------------|-------------------------|----------------------------------------------------|
| RESULTS FOR 2021-2022 |               |           |               | RESULTS FOR 2021-2022 |                       |                         |                                                    |
| QUARTER               | NEW CLUB GOAL | NEW CLUBS | DROPPED CLUBS | QUARTER               | ER GROWTH NET<br>GOAL | MEMBER GROWTH<br>ACTUAL | DROPPED<br>MEMBERS ACTUAL<br>(including transfers) |
| JULY/AUG/SEPT         | 0             | 0         | 1             | JULY/AUG/SEPT         | 70                    | 15                      | 10                                                 |
| OCT/NOV/DEC           | 0             | 0         | 1             | OCT/NOV/DEC           | 25                    | 76                      | 73                                                 |
| JAN/FEB/MAR           | 1             | 0         | 0             | JAN/FEB/MAR           | 30                    | 0                       | 0                                                  |
| APR/MAY/JUNE          | 1             | 0         | 0             | APR/MAY/JUNE          | 25                    | 0                       | 0                                                  |

CLICK HERE FOR CUMULATIVE

MEMBERSHIP DATA

6 0

77

83

237

124

1 (0.08%)